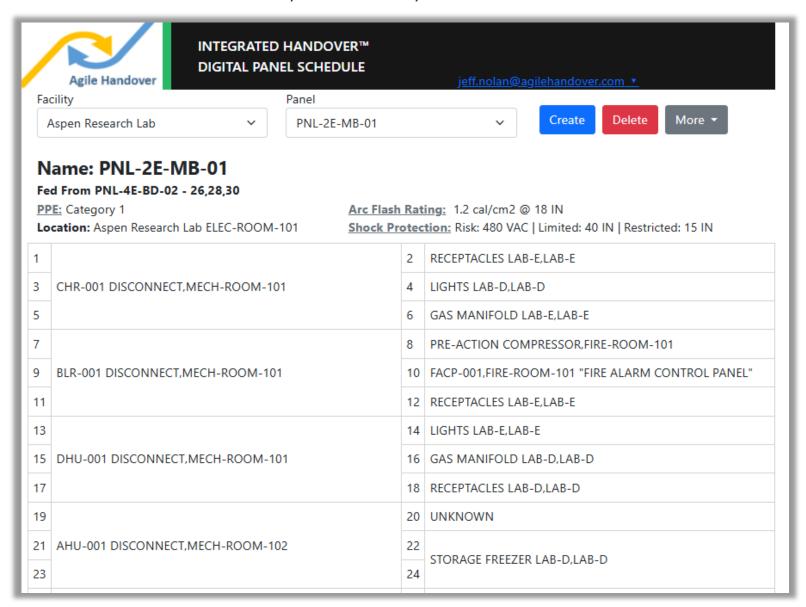

Each panel schedule displays arc flash rating, shock rating, and PPE category, providing critical safety information for electricians at a glance.